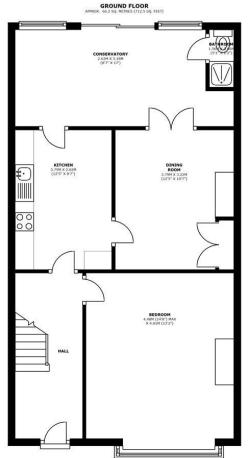

TOTAL AREA: APPROX. 117.8 SQ. METRES (1268.5 SQ. FEET

149 Arthur Road, Wimbledon Park, SW19 8AB 168 Putney High Street, Putney, SW15 1RS 64 Wimbledon Hill Road, Wimbledon, SW19 8AB 1 Lambton Road, Raynes Park, SW20 0LW T: 020 8879 3718 T: 020 8785 3652 T: 020 8944 2918