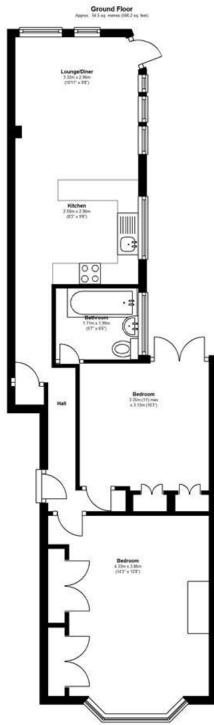

Energy Efficiency Rating: D

Total area: approx. 54.5 sq. metres (586.2 sq. feet)