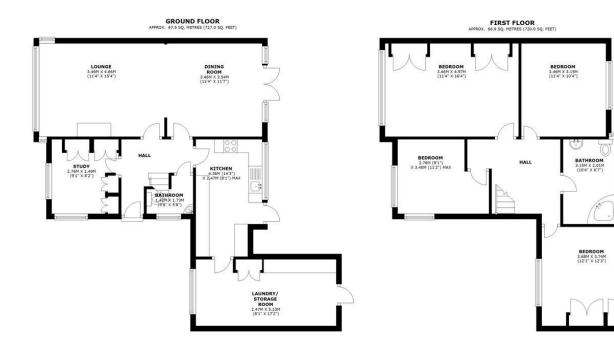

## **Summary**

Brinkley's of Putney are pleased to offer to market this spacious, four bedroom, family home in a quiet residential road in Barnes. This property comprises, on the ground floor, a large through lounge/dining room with doors leading to the private, rear garden, a fitted kitchen, study, downstairs W.C. and utility/dining room. The first floor comprises four double bedrooms and a family bathroom and excellent storage facilities. There is also off-street parking for two cars to the front., the property is unfurnished. To view please call Brinkley's Putney on 0208 785 3652.

TOTAL AREA: APPROX. 134.4 SQ. METRES (1446.9 SQ. FEET)

149 Arthur Road, Wimbledon Park, SW19 8AB 168 Putney High Street, Putney, SW15 1RS 120 Wimbledon Hill Road, Wimbledon, SW19 7QU T: 020 8879 3718 T: 020 8785 3652