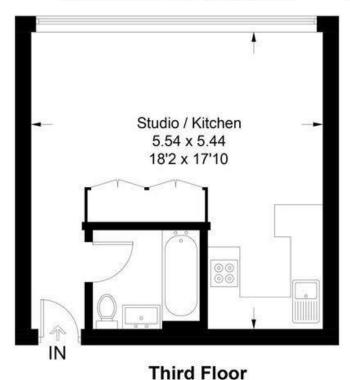

## Kersfield House, SW15

Approximate Gross Internal Area = 30.4 sq m / 327 sq ft

Illustration for identification purposes only, measurements are approximate, not to scale. FloorplansUsketch.com © 2017 (ID344374)