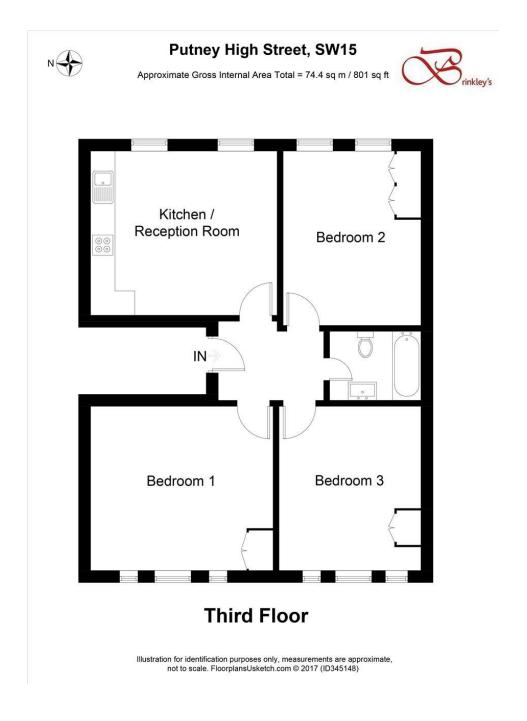

## **Summary**

Brinkley's Estate Agents are delighted to present this stunning, three bedroom, apartment on Putney High Street. This property comprises three, huge double bedrooms, a modern bathroom, an open-plan kitchen/lounge. Located on Putney High Street just moments away from the public transport and amenities in Putney. Furnished and managed by Brinkley's.