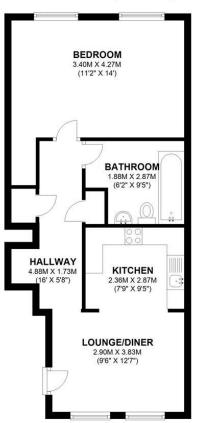

## GROUND FLOOR

APPROX. 49.4 SQ. METRES (531.4 SQ. FEET)

TOTAL AREA: APPROX. 49.4 SQ. METRES (531.4 SQ. FEET)

149 Arthur Road, Wimbledon Park, SW19 8AB168 Putney High Street, Putney, SW15 1RS120 Wimbledon Hill Road, Wimbledon, SW19 7QU