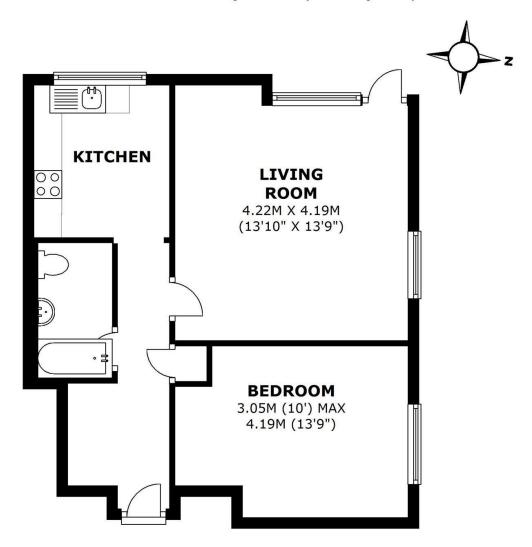

## **SEVENTH FLOOR**

APPROX. 48.3 SQ. METRES (519.6 SQ. FEET)

TOTAL AREA: APPROX. 48.3 SQ. METRES (519.6 SQ. FEET)

149 Arthur Road, Wimbledon Park, SW19 8AB 168 Putney High Street, Putney, SW15 1RS 120 Wimbledon Hill Road, Wimbledon, SW19 7QU