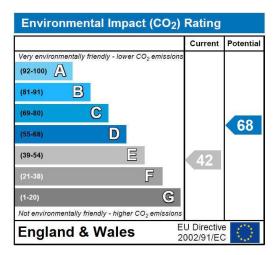

|                                          |      |   | Current | Potentia |
|------------------------------------------|------|---|---------|----------|
| Very energy efficient - lower running co | osts |   |         |          |
| (92-100) A                               |      |   |         |          |
| (81-91) <b>B</b>                         |      |   |         |          |
| (69-80) C                                |      |   |         | 75       |
| (55-68)                                  |      |   |         |          |
| (39-54)                                  |      |   | 51      |          |
| (21-38)                                  | F    |   |         |          |
| (1-20)                                   | (    | G |         |          |
| Not energy efficient - higher running co | sts  |   |         |          |