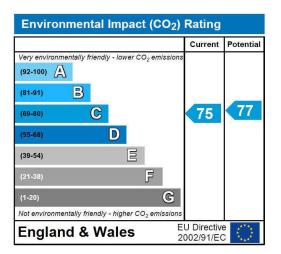

|                                             | c | Current | Potentia |
|---------------------------------------------|---|---------|----------|
| Very energy efficient - lower running costs |   |         |          |
| (92-100)                                    |   |         |          |
| (81-91)                                     |   |         |          |
| (69-80)                                     |   | 75      | 76       |
| (55-68)                                     |   |         |          |
| (39-54)                                     |   |         |          |
| (21-38)                                     |   |         |          |
| (1-20)                                      | G |         |          |
| Not energy efficient - higher running costs |   |         |          |