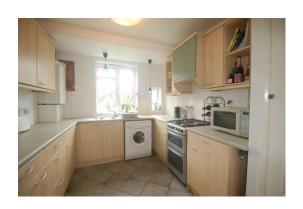

Situated on the 2nd floor, this apartment comprises a large front reception room, three double bedrooms (built-in wardrobes), a modern family bathroom plus a separate cloakroom, a modern fitted kitchen and a balcony. The property further benefits from gas central heating and double glazing throughout. Offered as furnished and would suit professional tenants. MUST BE SEEN.