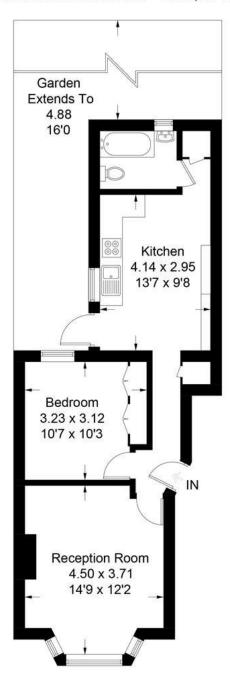

## William Road, SW19

Approximate Gross Internal Area = 47.9 sq m / 515 sq ft

## **Ground Floor**

Illustration for identification purposes only, measurements are approximate, not to scale. FloorplansUsketch.com © 2017 (ID337882)