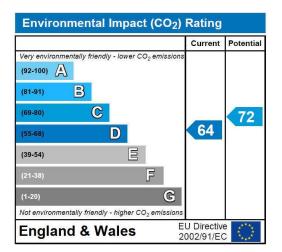

Energy Efficiency Rating: D

149 Arthur Road, Wimbledon Park, SW19 8AB 168 Putney High Street, Putney, SW15 1RS 120 Wimbledon Hill Road, Wimbledon, SW19 7QU T: 020 8879 3718 T: 020 8785 3652 T: 020 8944 2918

|                                             |   | Current | Potentia |
|---------------------------------------------|---|---------|----------|
| Very energy efficient - lower running costs |   |         |          |
| (92-100) A                                  |   |         |          |
| (81-91)                                     |   |         |          |
| (69-80)                                     |   | 00      | 75       |
| (55-68)                                     |   | 68      |          |
| (39-54)                                     |   |         |          |
| (21-38)                                     |   |         |          |
| (1-20)                                      | G |         |          |
| Not energy efficient - higher running costs | _ |         |          |