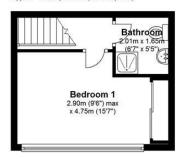

**Ground Floor** 

Approx. 24.9 sq. metres (268.0 sq. feet)

First Floor

Approx. 19.1 sq. metres (205.6 sq. feet)

Second Floor

Approx. 27.6 sq. metres (297.3 sq. feet)

Third Floor

Approx. 19.3 sq. metres (207.8 sq. feet)

Total area: approx. 90.9 sq. metres (978.7 sq. feet)

149 Arthur Road, Wimbledon Park, SW19 8AB 168 Putney High Street, Putney, SW15 1RS 120 Wimbledon Hill Road, Wimbledon, SW19 7QU T: 020 8879 3718 T: 020 8785 3652