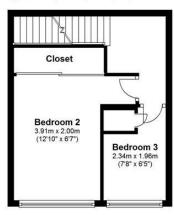

**Ground Floor** 

Approx. 24.9 sq. metres (268.0 sq. feet)

First Floor

Approx. 19.1 sq. metres (205.6 sq. feet)

Second Floor

Approx. 27.6 sq. metres (297.3 sq. feet)

Third Floor

Approx. 19.3 sq. metres (207.8 sq. feet)

Total area: approx. 90.9 sq. metres (978.7 sq. feet)

149 Arthur Road, Wimbledon Park, SW19 8AB 168 Putney High Street, Putney, SW15 1RS 120 Wimbledon Hill Road, Wimbledon, SW19 7QU T: 020 8879 3718 T: 020 8785 3652