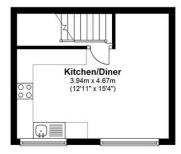

**Ground Floor** 

Approx. 24.9 sq. metres (268.0 sq. feet)

First Floor

Approx. 19.1 sq. metres (205.6 sq. feet)

Second Floor

Approx. 27.6 sq. metres (297.3 sq. feet)

Third Floor

Approx. 19.3 sq. metres (207.8 sq. feet)

Total area: approx. 90.9 sq. metres (978.7 sq. feet)

149 Arthur Road, Wimbledon Park, SW19 8AB 168 Putney High Street, Putney, SW15 1RS 120 Wimbledon Hill Road, Wimbledon, SW19 7QU T: 020 8879 3718 T: 020 8785 3652