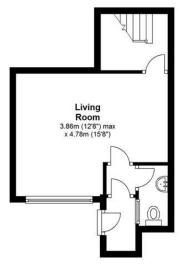

**Ground Floor** 

Approx. 24.9 sq. metres (268.0 sq. feet)

First Floor

Approx. 19.1 sq. metres (205.6 sq. feet)

Second Floor

Approx. 27.6 sq. metres (297.3 sq. feet)

Third Floor

Approx. 19.3 sq. metres (207.8 sq. feet)

Total area: approx. 90.9 sq. metres (978.7 sq. feet)

149 Arthur Road, Wimbledon Park, SW19 8AB 168 Putney High Street, Putney, SW15 1RS 120 Wimbledon Hill Road, Wimbledon, SW19 7QU T: 020 8879 3718 T: 020 8785 3652