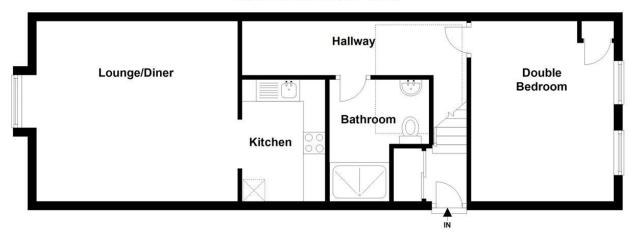

Second Floor Approx. 55.7 sq. metres (600.0 sq. feet)

Total area: approx. 55.7 sq. metres (600.0 sq. feet)