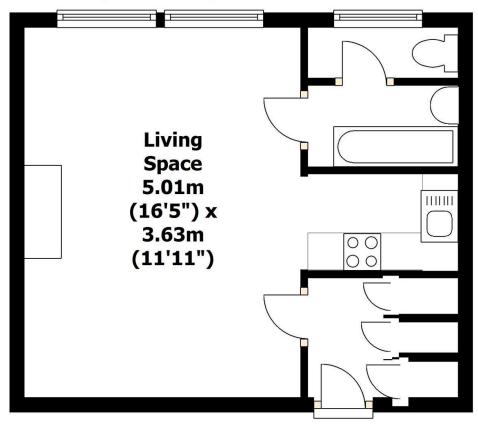

## **First Floor**

Approx. 28.3 sq. metres (304.8 sq. feet)

Total area: approx. 28.3 sq. metres (304.8 sq. feet)

149 Arthur Road, Wimbledon Park, SW19 8AB 168 Putney High Street, Putney, SW15 1RS 64 Wimbledon Hill Road, Wimbledon, SW19 8AB 1 Lambton Road, Raynes Park, SW20 0LW