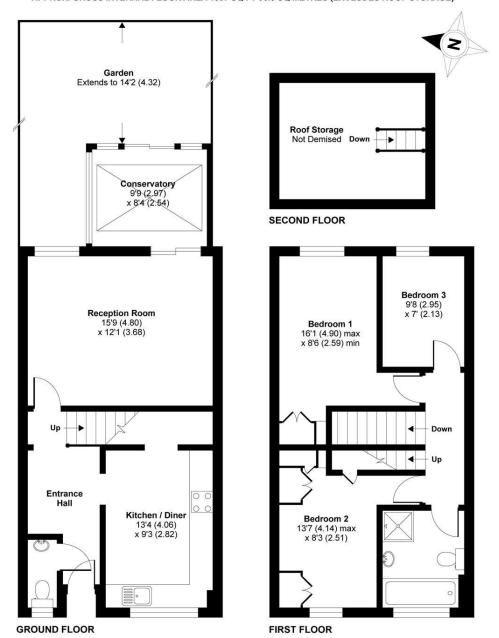

## Hanford Close, London, SW18

APPROX. GROSS INTERNAL FLOOR AREA 1037 SQ FT 96.3 SQ METRES (EXCLUDES ROOF STORAGE)

Whilst every attempt has been made to ensure the accuracy of the floor plan contained here, measurements of doors, windows and rooms are approximate and no responsibility is taken for any error, omission or misstatement. These plans are for representation purposes only as defined by RICS Code of Measuring Practice and should be used as such by any prospective purchaser. Specifically no guarantee is given on the total square footage of the property if quoted on this plan. Any figure given is for initial guidance only and should not be relied on as a basis of valuation.