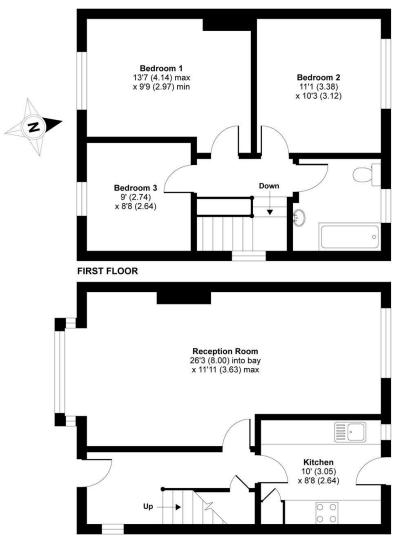

## **Buttermere Drive, London, SW15**

APPROX. GROSS INTERNAL FLOOR AREA 960 SQ FT 89.1 SQ METRES

## **GROUND FLOOR**

Whilst every attempt has been made to ensure the accuracy of the floor plan contained here, measurements of doors, windows and rooms are approximate and no responsibility is taken for any error, omission or misstatement. These plans are for representation purposes only as defined by RICS Code of Measuring Practice and should be used as such by any prospective purchaser. Specifically no guarantee is given on the total square footage of the property if quoted on this plan. Any figure given is for initial guidance only and should not be relied on as a basis of valuation.