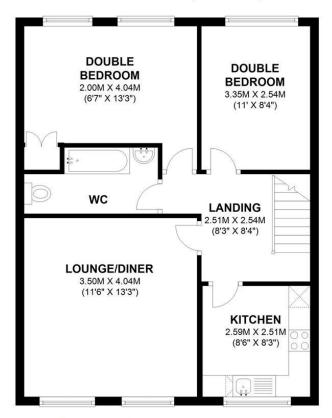

## **FLOOR PLAN**

APPROX. 57.3 SQ. METRES (617.3 SQ. FEET)

TOTAL AREA: APPROX. 63.2 SQ. METRES (680.4 SQ. FEET)