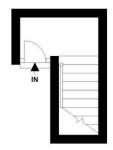

## **FLOOR PLAN**

APPROX. 57.3 SQ. METRES (617.3 SQ. FEET)

TOTAL AREA: APPROX. 63.2 SQ. METRES (680.4 SQ. FEET)