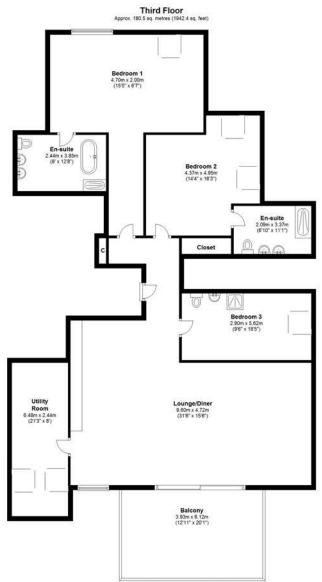

Total area: approx. 180.5 sq. metres (1942.4 sq. feet)

149 Arthur Road, Wimbledon Park, SW19 8AB 168 Putney High Street, Putney, SW15 1RS 120 Wimbledon Hill Road, Wimbledon, SW19 7QU 1 Lambton Road, Raynes Park, SW20 0LW