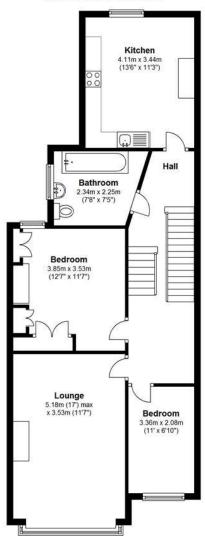

First Floor Approx. 76.0 sq. metres (818.2 sq. feet)

Total area: approx. 76.0 sq. metres (818.2 sq. feet)

149 Arthur Road, Wimbledon Park, SW19 8AB 168 Putney High Street, Putney, SW15 1RS 120 Wimbledon Hill Road, Wimbledon, SW19 7QU T: 020 8879 3718 T: 020 8785 3652