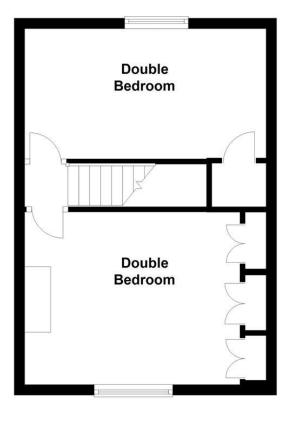

## **First Floor**

Approx. 31.9 sq. metres (343.1 sq. feet)

Total area: approx. 62.1 sq. metres (668.7 sq. feet)

149 Arthur Road, Wimbledon Park, SW19 8AB 168 Putney High Street, Putney, SW15 1RS 120 Wimbledon Hill Road, Wimbledon, SW19 7QU 1 Lambton Road, Raynes Park, SW20 0LW T: 020 8879 3718 T: 020 8785 3652 T: 020 8944 2918