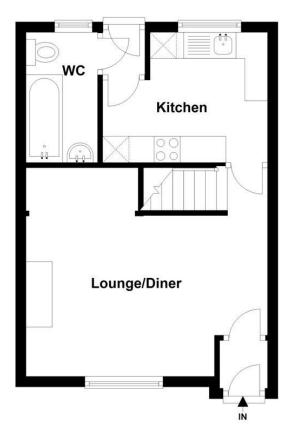

e living room to the kitchen and a large, low-maintenance,

149 Arthur Road, Wimbledon Park, SW19 8AB 168 Putney High Street, Putney, SW15 1RS 120 Wimbledon Hill Road, Wimbledon, SW19 7QU 1 Lambton Road, Raynes Park, SW20 0LW T: 020 8879 3718 T: 020 8785 3652

T: 020 8944 2918 T: 020 3817 6888







garden. This property would best suit a professional family or professional sharers. To arrange a viewing or for more information, please call 02087853652.

Energy Efficiency Rating: C









149 Arthur Road, Wimbledon Park, SW19 8AB 168 Putney High Street, Putney, SW15 1RS 120 Wimbledon Hill Road, Wimbledon, SW19 7QU 1 Lambton Road, Raynes Park, SW20 0LW T: 020 8879 3718 T: 020 8785 3652 T: 020 8944 2918 T: 020 3817 6888







## **Ground Floor**

Approx. 30.2 sq. metres (325.6 sq. feet)



## **First Floor**

Approx. 31.9 sq. metres (343.1 sq. feet)



Total area: approx. 62.1 sq. metres (668.7 sq. feet)

149 Arthur Road, Wimbledon Park, SW19 8AB 168 Putney High Street, Putney, SW15 1RS 120 Wimbledon Hill Road, Wimbledon, SW19 7QU 1 Lambton Road, Raynes Park, SW20 0LW T: 020 8879 3718 T: 020 8785 3652 T: 020 8944 2918

T: 020 3817 6888











149 Arthur Road, Wimbledon Park, SW19 8AB 168 Putney High Street, Putney, SW15 1RS 120 Wimbledon Hill Road, Wimbledon, SW19 7QU 1 Lambton Road, Raynes Park, SW20 0LW T: 020 8879 3718 T: 020 8785 3652 T: 020 8944 2918 T: 020 3817 6888