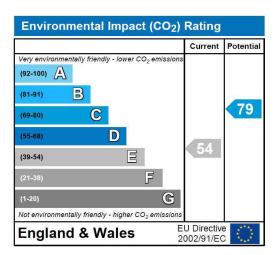

Open 7 days a week; please call to make an appointment. Energy Efficiency Rating: C

149 Arthur Road, Wimbledon Park, SW19 8AB 168 Putney High Street, Putney, SW15 1RS 120 Wimbledon Hill Road, Wimbledon, SW19 7QU T: 020 8879 3718 T: 020 8785 3652 T: 020 8944 2918

149 Arthur Road, Wimbledon Park, SW19 8AB168 Putney High Street, Putney, SW15 1RS120 Wimbledon Hill Road, Wimbledon, SW19 7QU

T: 020 8879 3718 T: 020 8785 3652 T: 020 8944 2918

|                              |              |      |   | Current | Potentia |
|------------------------------|--------------|------|---|---------|----------|
| Very energy efficient - lowe | er running c | osts | 1 |         |          |
| (92-100) 🗛                   |              |      |   |         |          |
| (81-91)                      |              |      |   |         |          |
| (69-80)                      |              |      |   |         | 79       |
| (55-68)                      | D            |      |   | 62      |          |
| (39-54)                      | Ξ            |      |   |         |          |
| (21-38)                      |              | F    |   |         |          |
| (1-20)                       |              |      | G |         |          |
| Not energy efficient - highe | er running c | osts |   |         |          |