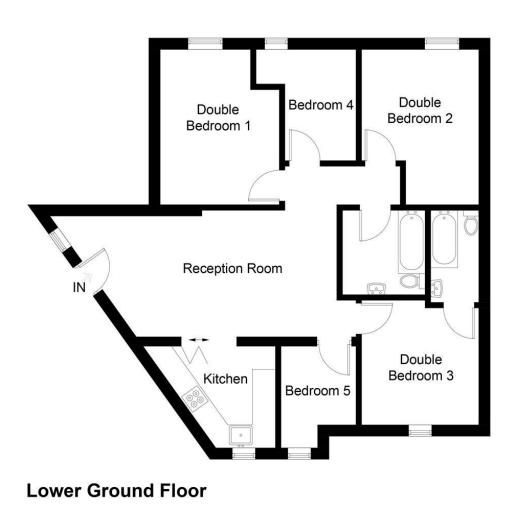

## Girdwood Road, SW18

Approximate Gross Internal Area = 88.2 sq m / 949 sq ft

Illustration for identification purposes only, measurements are approximate, not to scale. FloorplansUsketch.com © 2017 (ID384609)