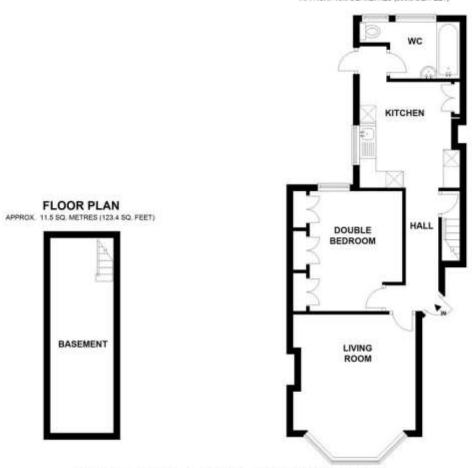

## FLOOR PLAN APPROX. 46.5 SQ. METRES (500.5 SQ. FEET)

TOTAL AREA: APPROX. 58.0 SQ. METRES (624.0 SQ. FEET)