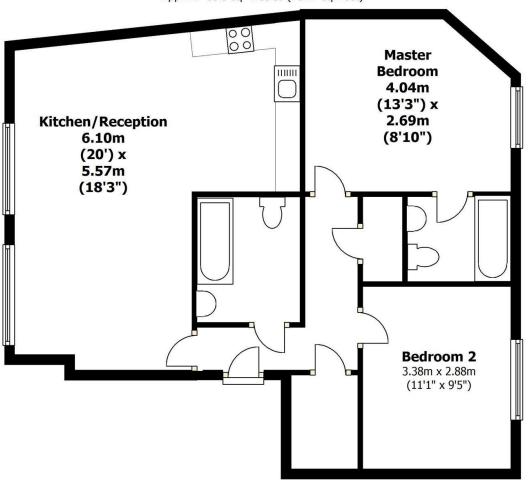

## **Second Floor**

Approx. 65.3 sq. metres (702.7 sq. feet)

Total area: approx. 65.3 sq. metres (702.7 sq. feet)

149 Arthur Road, Wimbledon Park, SW19 8AB 168 Putney High Street, Putney, SW15 1RS 120 Wimbledon Hill Road, Wimbledon, SW19 7QU