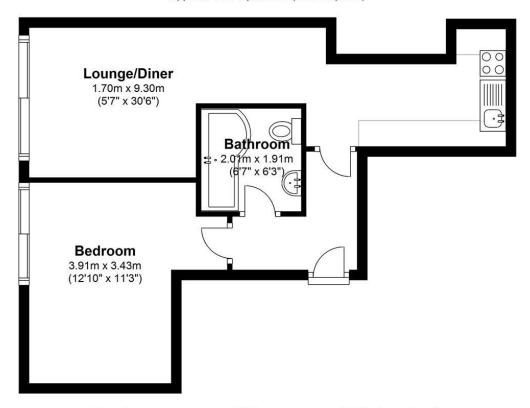

## **Lowest Ground Floor**

Approx. 41.8 sq. metres (450.1 sq. feet)

Total area: approx. 41.8 sq. metres (450.1 sq. feet)