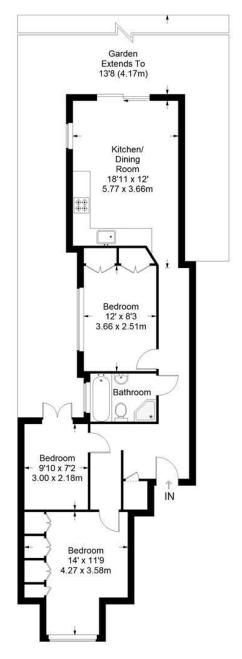

## Ground Floor = 743 sq ft

Approximate Gross Internal Area GROUND FLOOR = 743 sq ft / 69.02 sq m Total = 743 sq ft / 69.02 sq m

This plan is for layout guidance only. Not drawn to scale unless stated. Windows and door openings are approximate. Whilst every care is taken in the preparation of this plan, please check all dimensions, shapes and compass bearings before making any decisions reliant upon them. (ID357409)