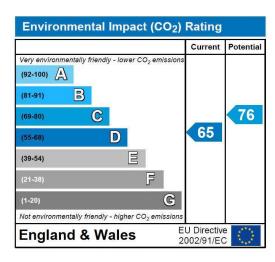

Energy Efficiency Rating: C

Second Floor Approx. 63.7 sq. metres (685.2 sq. feet)

Total area: approx. 63.7 sq. metres (685.2 sq. feet)