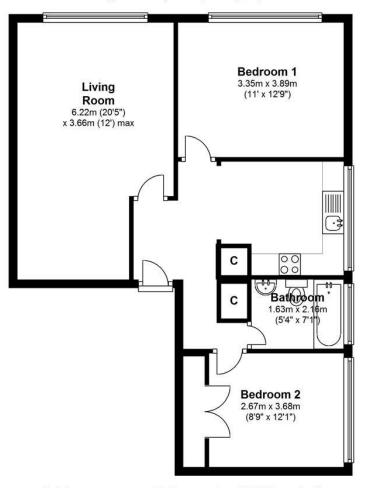

Energy Efficiency Rating: C

Second Floor Approx. 63.7 sq. metres (685.2 sq. feet)

Total area: approx. 63.7 sq. metres (685.2 sq. feet)