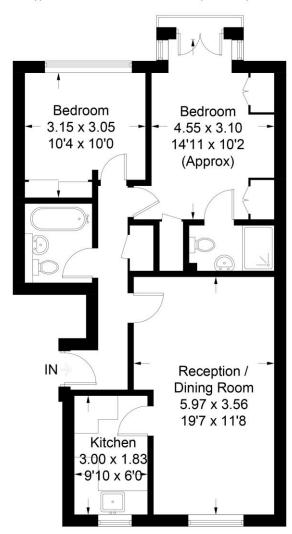

## **Selhurst Close**

Approximate Gross Internal Area = 63.7 sq m / 686 sq ft

## **Second Floor**

Illustration for identification purposes only, measurements are approximate, not to scale. floorplansUsketch.com © (ID519969)