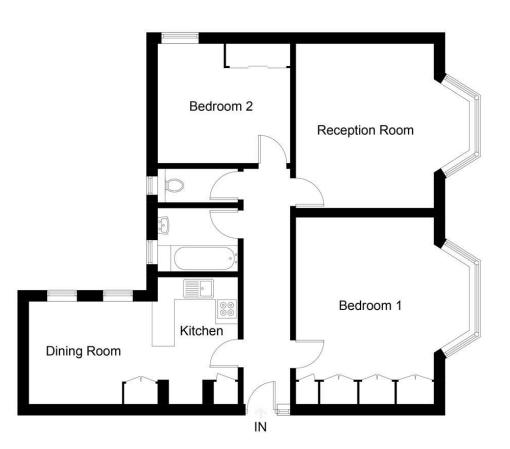

## Kenilworth Court, SW15

Approximate Gross Internal Area = 85 sq m / 915 sq ft

## **First Floor**

Illustration for identification purposes only, measurements are approximate, not to scale. FloorplansUsketch.com © 2017 (ID353610)

149 Arthur Road, Wimbledon Park, SW19 8AB
168 Putney High Street, Putney, SW15 1RS
120 Wimbledon Hill Road, Wimbledon, SW19 7QU
1 Lambton Road, Raynes Park, SW20 0LW