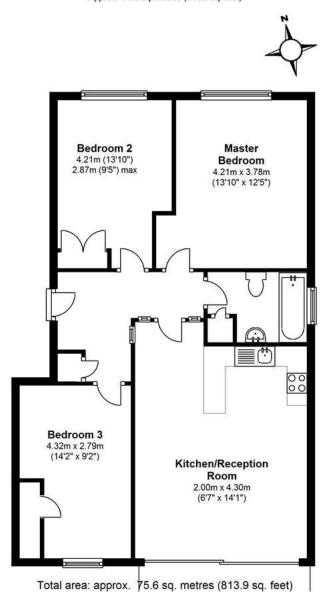

ished and is ideal for professional sharers. Residents' off-street parking is included. MUST BE SEEN. Let as furnished.









LOCATION: Queens Gate is an extremely attractive area to live, it's a green and leafy area. You're only a short walk from several large parks, you're in very close proximity to Putney High Street, where you have a vast selection of shops, restaurants, cafes, and everything you could need from a busy high street.

HOW TO VIEW: Please call our Wimbledon Hill office on 020 8944 2918, our Wimbledon Park branch on 020 8879 3718 or our Putney office on 020 8785 3652, for more information and to arrange a viewing. Open 7 days a week. viewings Mon- Fri 8-8, Weekends 9-6.

Energy Efficiency Rating: D









## **Ground Floor**

Approx. 75.6 sq. metres (813.9 sq. feet)