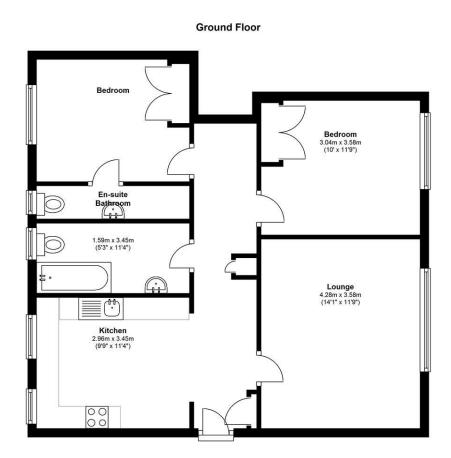

## <u>Summary</u>

Brinkley's Estate Agents are pleased to present this modern and spacious recently re-furbished two double bedroom apartment on Ricards Road in Wimbledon. Within close proximity to Bishop Gilpin School, Wimbledon Station (District Line, Mainline, Tram Link, excellent bus links) and close to all local amenities. Situated on the ground floor this apartment comprises of a large front reception room, two double bedrooms (built in wardrobes), modern family bathroom and separate Ensuite, modern fitted kitchen and Property further benefits from gas central heating and double glazing throughout. Offered furnished and would suit professional tenants. MUST BE SEEN. Please call our Wimbledon Hill 02089442918 Wimbledon Park 02088793718 or Putney Office02087853652 for more information and to arrange a viewing.