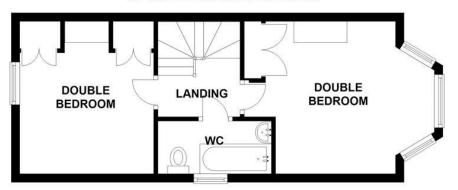

## FIRST FLOOR

APPROX. 33.4 SQ. METRES (359.9 SQ. FEET)

TOTAL AREA: APPROX. 79.0 SQ. METRES (850.6 SQ. FEET)

149 Arthur Road, Wimbledon Park, SW19 8AB 168 Putney High Street, Putney, SW15 1RS 120 Wimbledon Hill Road, Wimbledon, SW19 7QU