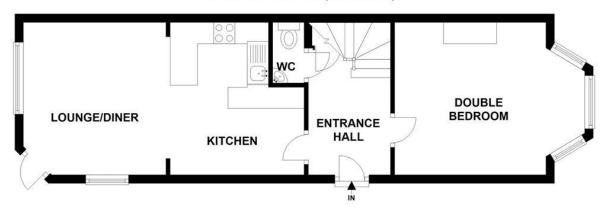

Road, Raynes Park, SW20 0LW

SW19 7QU T: 020 8944 2918 W T: 020 3817 6888







decorative order throughout and benefits from two large, double bedrooms, a family bathroom and a separate W.C., living room, and a modern open-plan kitchen with a dining area. There is also a large, landscaped garden to the rear. MUST BE SEEN. Please call our Wimbledon Hill office on 020 8944 2918, Wimbledon Park on 020 8879 3718 or our Putney office on 020 8785 3652.

## Energy Efficiency Rating: D









149 Arthur Road, Wimbledon Park, SW19 8AB 168 Putney High Street, Putney, SW15 1RS 120 Wimbledon Hill Road, Wimbledon, SW19 7QU 1 Lambton Road, Raynes Park, SW20 0LW T: 020 8879 3718 T: 020 8785 3652 T: 020 8944 2918

T: 020 3817 6888







## **GROUND FLOOR**

APPROX. 45.6 SQ. METRES (490.7 SQ. FEET)



## FIRST FLOOR

APPROX. 33.4 SQ. METRES (359.9 SQ. FEET)



TOTAL AREA: APPROX. 79.0 SQ. METRES (850.6 SQ. FEET)

149 Arthur Road, Wimbledon Park, SW19 8AB 168 Putney High Street, Putney, SW15 1RS 120 Wimbledon Hill Road, Wimbledon, SW19 7QU

1 Lambton Road, Raynes Park, SW20 0LW

T: 020 8879 3718

T: 020 8785 3652

T: 020 8944 2918

T: 020 3817 6888











149 Arthur Road, Wimbledon Park, SW19 8AB 168 Putney High Street, Putney, SW15 1RS 120 Wimbledon Hill Road, Wimbledon, SW19 7QU 1 Lambton Road, Raynes Park, SW20 0LW T: 020 8879 3718 T: 020 8785 3652 T: 020 8944 2918 T: 020 3817 6888