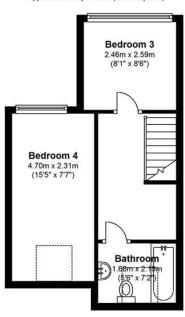

## **Second Floor**

Approx. 29.6 sq. metres (318.2 sq. feet)

Ground Floor Approx. 4.2 sq. metres (45.3 sq. feet)

Total area: approx. 82.2 sq. metres (884.3 sq. feet)