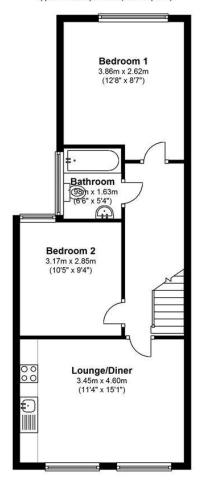

appointment only.









These particulars are intended to give a fair description of the property but their accuracy cannot be guaranteed, and they do not constitute an offer of contract. Intending purchasers must rely on their own inspection of the property. None of the above appliances/services have been tested by ourselves. We recommend purchasers arrange for a qualified person to check all appliances/services before legal commitment.

HOW TO VIEW: Please call our Wimbledon Hill office on 020 8944 2918, our Wimbledon Park branch on 020 8879 3718 or our Putney office on 020 8785 3652, for more information and to arrange a viewing. Open 7 days a week. viewings Mon- Fri 8-8, Weekends 9-6.

## Energy Efficiency Rating: D









## First Floor

Approx. 48.4 sq. metres (520.7 sq. feet)



## **Second Floor**

Approx. 29.6 sq. metres (318.2 sq. feet)



Ground Floor Approx. 4.2 sq. metres (45.3 sq. feet)



Total area: approx. 82.2 sq. metres (884.3 sq. feet)