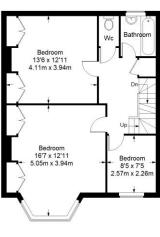

### First Floor = 609 sq ft

#### Second Floor = 488 sq ft

= Reduced headroom below 1.5 m / 5'0

Approximate Gross Internal Area
GROUND FLOOR = 792 sq ft /73.58 sq m
FIRST FLOOR = 609 sq ft /56.58 sq m
OUT BUILDING = 427 sq ft /39.67 sq m
SECOND FLOOR (Excluding Reduced Headroom)= 409 sq ft /38.00 sq m
(Reduced Headroom)= 79 sq ft /7.34 sq m
Total = 2316 sq ft /215.17 sq m

This plan is for layout guidance only. Not drawn to scale unless stated. Windows and door openings are approximate. Whilst every care is taken in the preparation of this plan, please check all dimensions, shapes and comp