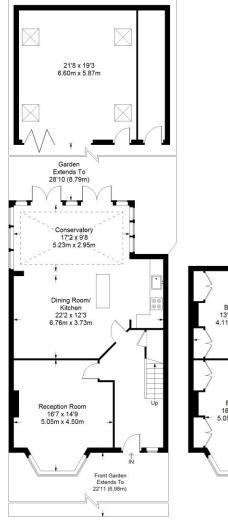

# Kenley Road

Ground Floor = 792 sq ft

### First Floor = 609 sq ft

#### Second Floor = 488 sq ft

= Reduced headroom below 1.5 m / 5'0

Approximate Gross Internal Area
GROUND FLOOR = 792 sq ft /73.58 sq m
FIRST FLOOR = 609 sq ft /56.58 sq m
OUT BUILDING = 427 sq ft /39.67 sq m
SECOND FLOOR (Excluding Reduced Headroom)= 409 sq ft /38.00 sq m
(Reduced Headroom)= 79 sq ft /7.34 sq m
Total = 2316 sq ft /215.17 sq m

This plan is for layout guidance only. Not drawn to scale unless stated. Windows and door openings are approximate. Whilst every care is taken in the preparation of this plan, please check all dimensions, shapes and comp