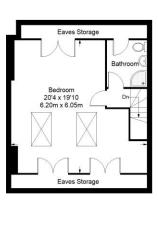

#### Second Floor = 488 sq ft

= Reduced headroom below 1.5 m / 5'0

Approximate Gross Internal Area
GROUND FLOOR = 792 sq ft /73.58 sq m
FIRST FLOOR = 609 sq ft /56.58 sq m
OUT BUILDING = 427 sq ft /39.67 sq m
SECOND FLOOR (Excluding Reduced Headroom)= 409 sq ft /38.00 sq m
(Reduced Headroom)= 79 sq ft /7.34 sq m
Total = 2316 sq ft /215.17 sq m

This plan is for layout guidance only. Not drawn to scale unless stated. Windows and door openings are approximate. Whilst every care is taken in the preparation of this plan, please check all dimensions, shapes and comp