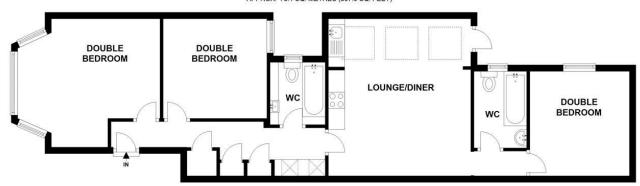

## **GROUND FLOOR**

APPROX. 75.1 SQ. METRES (807.9 SQ. FEET)

TOTAL AREA: APPROX. 75.1 SQ. METRES (807.9 SQ. FEET)

149 Arthur Road, Wimbledon Park, SW19 8AB 168 Putney High Street, Putney, SW15 1RS 120 Wimbledon Hill Road, Wimbledon, SW19 7QU 1 Lambton Road, Raynes Park, SW20 0LW T: 020 8879 3718 T: 020 8785 3652 T: 020 8944 2918