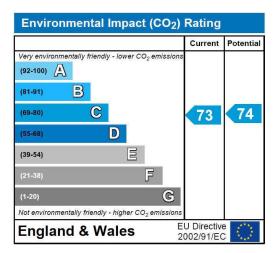

| Energy Efficiency Rating                                |     |                         |           |
|---------------------------------------------------------|-----|-------------------------|-----------|
|                                                         |     | Current                 | Potential |
| Very energy efficient - lower running costs<br>(92-100) |     |                         |           |
| (69-80) C                                               |     | 74                      | 76        |
| (55-68)                                                 |     |                         |           |
| (39-54)                                                 | _   |                         |           |
| (21-38)                                                 |     |                         |           |
| (1-20)                                                  | G   |                         |           |
| Not energy efficient - higher running costs             |     |                         |           |
| England & Wales                                         | 100 | U Directiv<br>002/91/E0 |           |