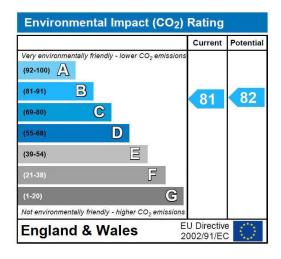

Energy Efficiency Rating:

| Energy Efficiency Rating                    |     |                          |           |
|---------------------------------------------|-----|--------------------------|-----------|
|                                             |     | Current                  | Potential |
| Very energy efficient - lower running costs |     |                          |           |
| (92-100) <b>A</b>                           |     |                          |           |
| (81-91)                                     |     |                          | 00        |
| (69-80)                                     |     | 79                       | 80        |
| (55-68)                                     |     |                          |           |
| (39-54)                                     |     |                          |           |
| (21-38)                                     |     |                          |           |
| (1-20)                                      | G   |                          |           |
| Not energy efficient - higher running costs |     |                          |           |
| England & Wales                             | 100 | U Directive<br>002/91/EC |           |