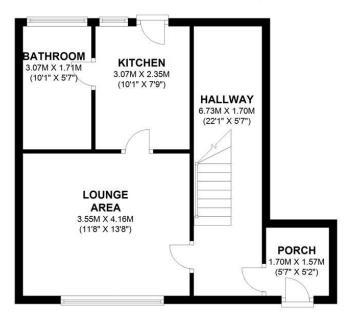

0LW

T: 020 8879 3718
T: 020 8785 3652
T: 020 8944 2918
T: 020 3817 6888







accommodation comprises two double bedrooms, a bathroom with shower facility. Further benefits the potential to extend (STPP) and easy access to popular, local green spaces such as the National Trust, Morden Hall Park and Abbey Primary School is close by. To view this appealing instruction, please contact Brinkley's Estate Agents on 0208 944 2918. Sole Agents. CHAIN FREE.

## Energy Efficiency Rating: E









149 Arthur Road, Wimbledon Park, SW19 8AB 168 Putney High Street, Putney, SW15 1RS 120 Wimbledon Hill Road, Wimbledon, SW19 7QU 1 Lambton Road, Raynes Park, SW20 0LW T: 020 8879 3718 T: 020 8785 3652 T: 020 8944 2918 T: 020 3817 6888







## **GROUND FLOOR**

APPROX. 43.0 SQ. METRES (462.6 SQ. FEET)



## **FIRST FLOOR**

APPROX. 37.0 SQ. METRES (397.9 SQ. FEET)



TOTAL AREA: APPROX. 79.9 SQ. METRES (860.5 SQ. FEET)

149 Arthur Road, Wimbledon Park, SW19 8AB 168 Putney High Street, Putney, SW15 1RS 120 Wimbledon Hill Road, Wimbledon, SW19 7QU

1 Lambton Road, Raynes Park, SW20 0LW

T: 020 8879 3718

T: 020 8785 3652

T: 020 8944 2918

T: 020 3817 6888











149 Arthur Road, Wimbledon Park, SW19 8AB 168 Putney High Street, Putney, SW15 1RS 120 Wimbledon Hill Road, Wimbledon, SW19 7QU 1 Lambton Road, Raynes Park, SW20 0LW T: 020 8879 3718 T: 020 8785 3652 T: 020 8944 2918 T: 020 3817 6888