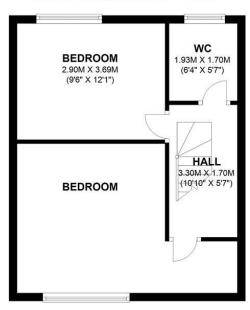

## **FIRST FLOOR**

APPROX. 37.0 SQ. METRES (397.9 SQ. FEET)

TOTAL AREA: APPROX. 79.9 SQ. METRES (860.5 SQ. FEET)

149 Arthur Road, Wimbledon Park, SW19 8AB 168 Putney High Street, Putney, SW15 1RS 120 Wimbledon Hill Road, Wimbledon, SW19 7QU