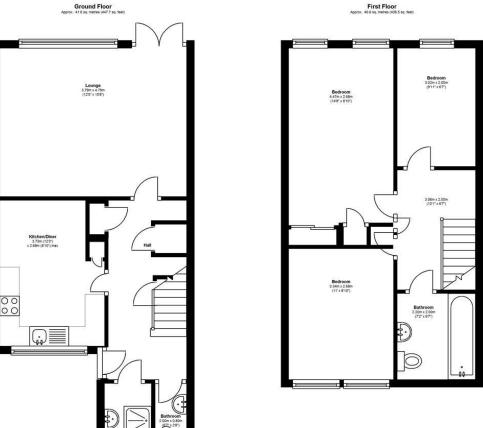

First Floor 40.6 sq. metres (436.5 sq. feet)

fotal area: approx. 82.1 sq. metres (884.1 sq. feet)

149 Arthur Road, Wimbledon Park, SW19 8AB 168 Putney High Street, Putney, SW15 1RS 120 Wimbledon Hill Road, Wimbledon, SW19 7QU 1 Lambton Road, Raynes Park, SW20 0LW