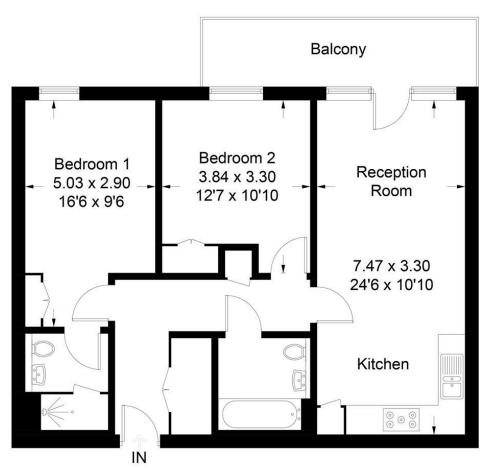

Approximate Gross Internal Area = 72.8 sq m / 784 sq ft

## **First Floor**

## Scotts Avenue, SW15

Illustration for identification purposes only, measurements are approximate, not to scale. FloorplansUsketch.com © 2017 (ID330000)

 149 Arthur Road, Wimbledon Park, SW19 8AB
 T: 020 8879 3718