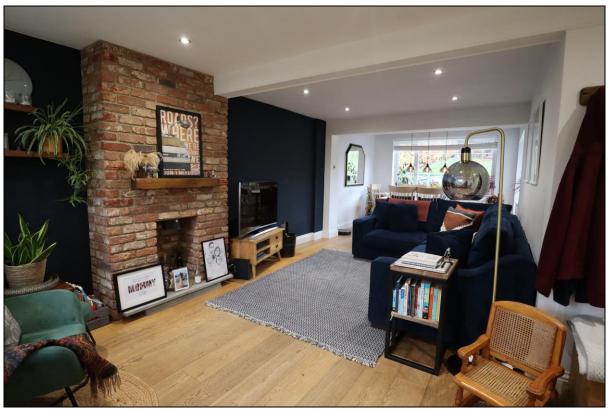

### Lounge/Diner

The lounge/diner is triple-aspect and includes wooden flooring, feature brick-built fireplace with stone hearth, double-glazed two-casement Georgian-style window, radiator, double-glazed Georgian-style window, double-glazed two-casement Georgian-style window, dining area, down-lights and double-glazed glass-panel Georgian-style door leading to rear garden.