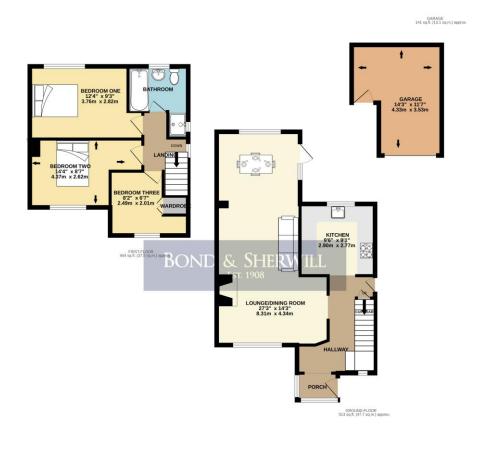

#### BARNFIELD CLOSE

TOTAL FLOOR AREA: 917sq.ft. (85.2 sq.m.) approx.

Whilst every attempt has been made to ensure the accuracy of the floorplan contained here, measuremen of doors, windows, rooms and any other items are approximate and no responsibility is taken for any erro omission or mis-statement. This plan is for illustrative purposes only and should be used as such by any prospective purchaser. The services, systems and appliances shown have not been tested and no guarant as to their operability or efficiency can be given.