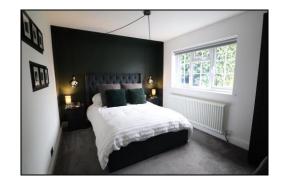

### **Master Bedroom**

The master bedroom includes double-glazed three-casement Georgian-style window and radiator.