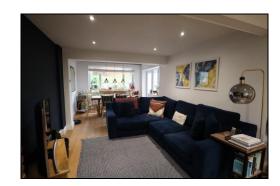

### Lounge/Diner

The lounge/diner is triple-aspect and includes wooden flooring, feature brick-built fireplace with stone hearth, double-glazed two-casement Georgian-style window, radiator, double-glazed Georgian-style window, double-glazed two-casement Georgian-style window, dining area, down-lights and double-glazed glass-panel Georgian-style door leading to rear garden.