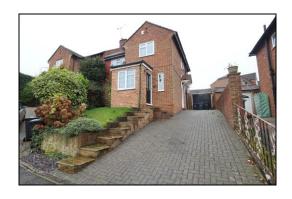

### Front of Property

The front of the property is partially laid to lawn and includes a driveway with off-street parking.