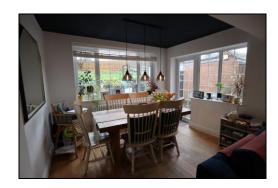

### Lounge/Diner

The lounge/diner is triple-aspect and includes wooden flooring, feature brick-built fireplace with stone hearth, double-glazed two-casement Georgian-style window, radiator, double-glazed Georgian-style window, double-glazed two-casement Georgian-style window, dining area, down-lights and double-glazed glass-panel Georgian-style door leading to rear garden.