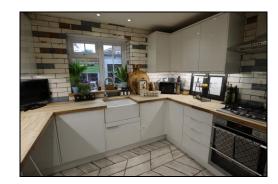

#### **Kitchen**

The kitchen includes tiled walls, wall & base level units with work surface area & under-cabinet lighting, double-glazed two-casement Georgian-style window, integrated fridge-freezer, integrated washer/dryer, integrated dishwasher, undermount ceramic sink with stainless-steel mixer tap, oven with stainless-steel extractor hood, four-ring gas hob, concealed wall-mounted Worcester boiler and down-lights.