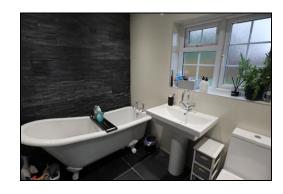

### **Bedroom Three**

Bedroom three includes radiator, cupboard and double-glazed two-casement Georgian-style window.

The bathroom includes low-level W.C with dual-flush, tiled floor, opaque double-glazed two-casement Georgian-style window, partially-tiled walls, slate-effect feature wall, chrome heated towel rail, pedestal wash-hand basin, shower enclosure with wall-fixed controls & shower hose attachment, opaque double-glazed Georgian-style window, free-standing bath, extractor fan and down-lights.