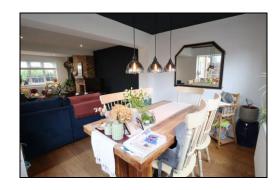

### Lounge/Diner

The lounge/diner is triple-aspect and includes wooden flooring, feature brick-built fireplace with stone hearth, double-glazed two-casement Georgian-style window, radiator, double-glazed Georgian-style window, double-glazed two-casement Georgian-style window, dining area, down-lights and double-glazed glass-panel Georgian-style door leading to rear garden.