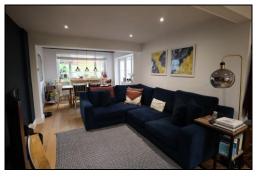

### Lounge/Diner

The lounge/diner is triple-aspect and includes wooden flooring, feature brick-built fireplace with stone hearth, double-glazed two-casement Georgian-style window, radiator, double-glazed Georgian-style window, double-glazed two-casement Georgian-style window, dining area, down-lights and double-glazed glass-panel Georgian-style door leading to rear garden.