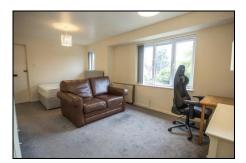

#### Studio

The studio is dual-aspect and includes two double-glazed twocasement windows, electric heater and double-glazed singlecasement window.