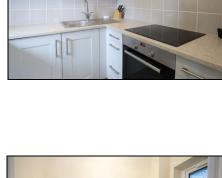

#### Kitchen

The kitchen includes wall & base level units with work surface area, double-glazed single-casement window, partially-tiled walls, stainless-steel sink with drainer, four-ring electric hob, oven with stainless-steel extractor hood, space for fridge and space for washing machine.