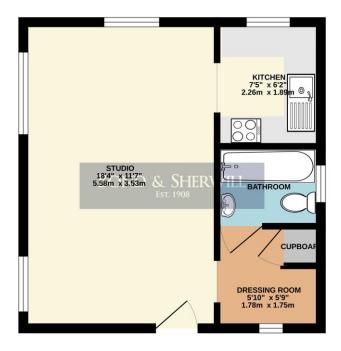

### Kinnerton Court, Station Approach

FIRST-FLOOR 326 sq.ft. (30.3 sq.m.) approx.

TOTAL FLOOR AREA: 326 sq.ft. (30.3 sq.m.) approx. When every advant has been node to ensure the accuracy of the floorphan comparison to the , measurements when the second second