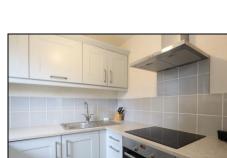

#### Kitchen

The kitchen includes wall & base level units with work surface area, double-glazed single-casement window, partially-tiled walls, stainless-steel sink with drainer, four-ring electric hob, oven with stainless-steel extractor hood, space for fridge and space for washing machine.