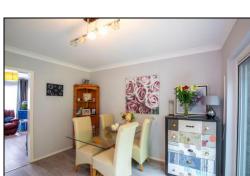

### **Dining Area**

The dining area includes double-glazed sliding patio doors, coved ceiling, radiator, laminate floor and light.

### **Kitchen Area**

The kitchen area contains a range of wall and base units with work surface area and upstand, stainless-steel sink unit with mixer tap and drainer, four-ring induction hob and oven with a stainless-steel extractor hood, under-stairs storage cupboard housing a freestanding fridge/freezer, additional storage cupboard housing additional fridge/freezer, dual-casement double-glazed window and light.