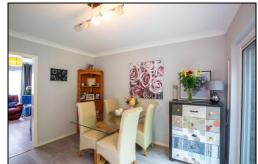

### **Dining Area**

The dining area includes double-glazed sliding patio doors, coved ceiling, radiator, laminate floor and light.