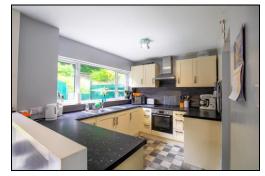

### **Kitchen Area**

The kitchen area contains a range of wall and base units with work surface area and upstand, stainless-steel sink unit with mixer tap and drainer, four-ring induction hob and oven with a stainless-steel extractor hood, under-stairs storage cupboard housing a freestanding fridge/freezer, additional storage cupboard housing additional fridge/freezer, dual-casement double-glazed window and light.