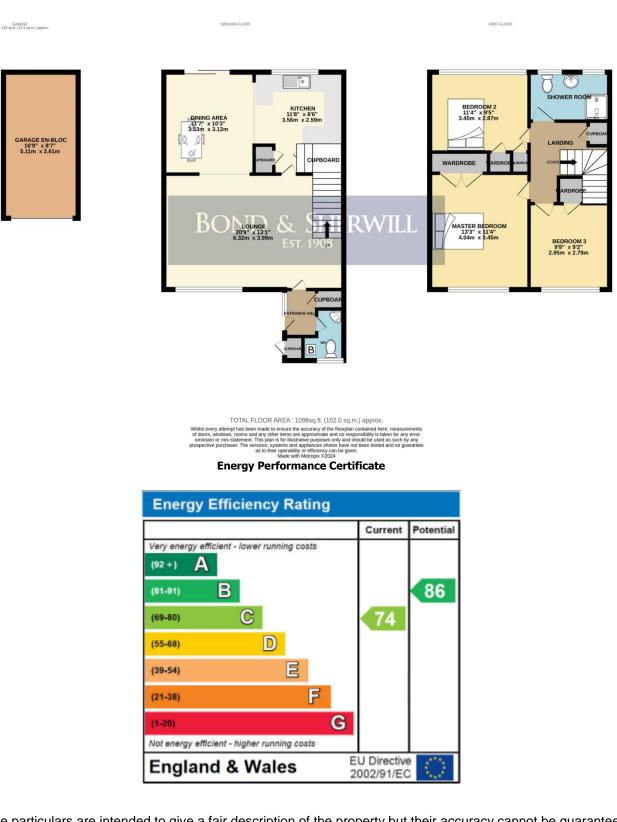

Internally, on the ground floor, the property consists of a good-size lounge, kitchen/diner and W.C. On the first floor there are two double bedrooms and further good-size bedroom, all with integral wardrobes, as well as a modern shower room. Additional features include gas central heating and double-glazing throughout.

Externally, the property benefits from its own rear garden and a garage en-bloc.

The 353 bus route offers swift and easy access to Hayes Railway Station, Orpington Railway Station and the Walnut shopping centre. Further transport can be found via the tramway at Gravel Hill to destinations including New Addington and East Croydon Railway Station.

### **Entrance Hall**

The entrance hall includes a double-glazed opague glass-panel entrance door, double-glazed window, laminate floor, light and cloak cupboard.

### W.C.

The W.C. includes a double-glazed opaque window, W.C, wallmounted combination boiler, wash-hand basin, tiled floor, radiator and light.

### Lounge

The lounge includes a dual-casement double-glazed window, coved ceiling, two concealed radiators, laminate floor and two lights.

### **Dining Area**

The dining area includes double-glazed sliding patio doors, coved ceiling, radiator, laminate floor and light.

### **Kitchen Area**

The kitchen area contains a range of wall and base units with work surface area and upstand, stainless-steel sink unit with mixer tap and drainer, four-ring induction hob and oven with a stainless-steel extractor hood, under-stairs storage cupboard housing a freestanding fridge/freezer, additional storage cupboard housing additional fridge/freezer, dual-casement double-glazed window and light.

### Landing

The landing includes a loft hatch, storage cupboard and light.

#### **Master Bedroom**

The master bedroom includes a single-casement double-glazed window, integral wardrobe, radiator and light.

#### **Bedroom Two**

Bedroom two includes a dual-casement double-glazed window, integral wardrobe, radiator and light.

#### **Bedroom Three**

Bedroom three includes a single-casement double-glazed window, integral wardrobe, radiator and light.

### Bathroom

The bathroom includes a tile-enclosed shower cubicle, pedestal wash-hand basin with mixer tap, low-level W.C. with dual-flush, part-tiled walls, chrome towel radiator, two double-glazed opaque windows and light.