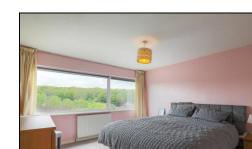

#### **Master Bedroom**

The master bedroom includes a single-casement double-glazed window, integral wardrobe, radiator and light.