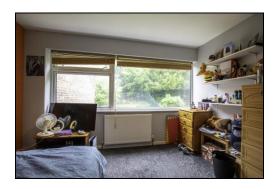

#### **Bedroom Two**

Bedroom two includes a dual-casement double-glazed window, integral wardrobe, radiator and light.

#### **Bedroom Three**

Bedroom three includes a single-casement double-glazed window, integral wardrobe, radiator and light.