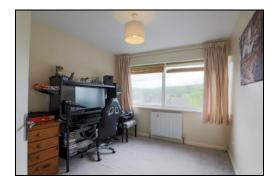

#### **Bedroom Two**

Bedroom two includes a dual-casement double-glazed window, integral wardrobe, radiator and light.

#### **Bedroom Three**

Bedroom three includes a single-casement double-glazed window, integral wardrobe, radiator and light.