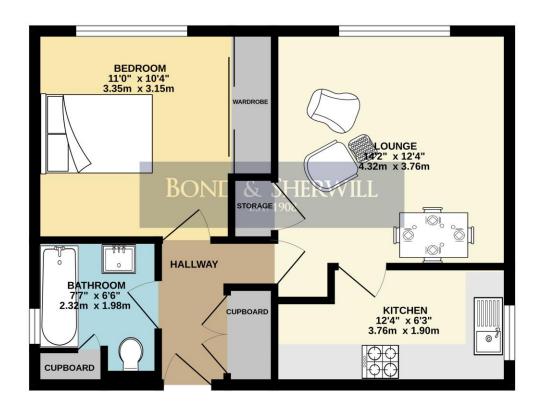

# 9 Pepys Road

SECOND FLOOR 462 sq.ft. (42.9 sq.m.) approx.

TOTAL FLOOR AREA; 462 sq.ft. (42.9 sq.m.) approx.

Whilst every attempt has been made to ensure the accuracy of the floorplan contained here, measurements of doors, windows, rooms and any other flems are approximate and no responsibility is taken for any error, omission or mis-statement. This plan is for illustrative purposes only and should be used as such by any rospective purchaser. The services, systems and appliances shown have not been tested and no guarantee as to their operability or efficiency can be given.

#### **Entrance Hall**

The entrance hall includes a storage cupboard, telephone entry system, light, smoke alarm, dado rail and radiator.

### Lounge

The lounge includes a dual-casement double-glazed window, storage cupboard, light and radiator.

#### Kitchen

The kitchen includes a range of wall and base units with work surface area, stainless-steel sink with a mixer tap and drainer, four-ring gas hob with extractor hood, electric oven, space for washing machine, space for fridge/freezer, single-casement double-glazed window, part-tiled walls, smoke alarm and lights.

## **Bedroom**

The bedroom includes a built-in wardrobes with sliding doors, dual-casement double-glazed windows, light and radiator.

#### **Bathroom**

The bathroom includes a pedestal wash-hand basin, panelenclosed bath with shower hose attachment and shower screen, low-level W.C with a dual flush and concealed cistern, storage cupboard, single-casement double-glazed window, light and towel radiator.