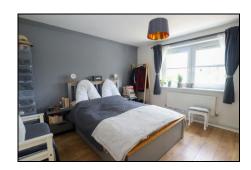

## **Bedroom**

The bedroom includes a built-in wardrobes with sliding doors, dual-casement double-glazed windows, light and radiator.