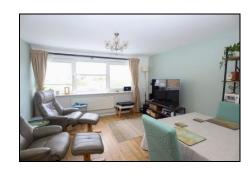

### Lounge

The lounge includes a dual-casement double-glazed window, storage cupboard, light and radiator.