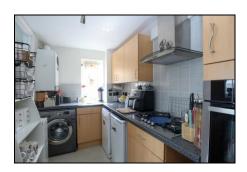

#### Kitchen

The kitchen includes a range of wall and base units with work surface area, stainless-steel sink with a mixer tap and drainer, four-ring gas hob with extractor hood, electric oven, space for washing machine, space for fridge/freezer, single-casement double-glazed window, part-tiled walls, smoke alarm and lights.