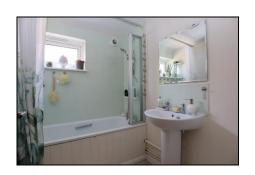

#### **Bathroom**

The bathroom includes a pedestal wash-hand basin, panelenclosed bath with shower hose attachment and shower screen, low-level W.C with a dual flush and concealed cistern, storage cupboard, single-casement double-glazed window, light and towel radiator.