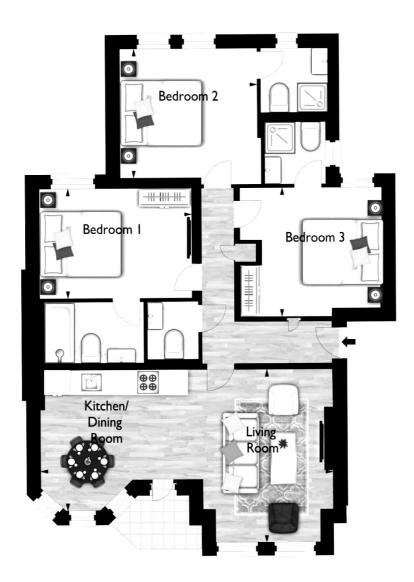

3 Bedrooms : En Suite Bathroom : Shower Room : 2 En Suite Shower Rooms : Guest WC : Reception Room : Kitchen : EPC Rating B

FIRST FLOOR

Property Details:

Surveyed and Drawn By:

BKR

Hideaway Work Space 1 Empire Mews London SW16 2BF

Tel: 0345 257 2023 info@bkrfloorplans.co.uk www.bkrfloorplans.co.uk

APPROX. GROSS INTERNAL AREA \* 1077 Ft <sup>2</sup> - 100.05 M <sup>2</sup>

C BKR 2018