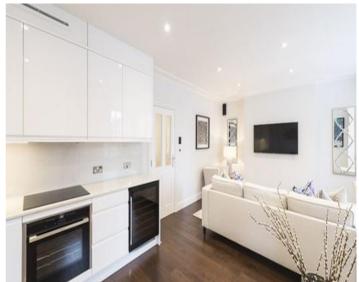

## £1,006 pw / £4,359 pm Subject To

Brand new luxurious interior designed three bedrooms, three bathroom 'smart' apartment available to rent immediately. The apartment benefits from a bright, open plan kitchen and living area, generous three double bedrooms, all of which benefit from built-in wardrobes and en suite bathroom with additional guest WC, high ceilings with period features. Further benefits of the apartment include an original features Smart Crestron Homes AV, interconnecting with Alexa and Sonos APPs. Hamlet Gardens comprises beautiful and sympathetically restored red brick Victorian mansion blocks, situated opposite Ravenscourt Park is a highly sought-after locations in W6. Local amenities of Chiswick High Road are a stone's throw away, within walking distance of Ravenscourt Park tube (District Line) station and within Westcroft Square conservation area.