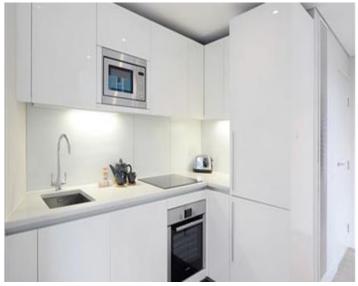

## £995 pw / £4,312 pm Subject To

This stunning apartment comprises modern living and entertaining space with a beautiful reception room, a modern fully fitted open plan kitchen, three bedrooms, (Master bedroom with en suite), two bathrooms and ample storage space. The apartment is situated on the first floor of this prestigious building which features a concierge service, lift service, and secure underground parking. Residential Land also offer exclusive deals and discounts in local restaurants and gyms specifically to 4B Merchant square tenants. Ask the building manager for more information. The apartment offers easy access to superb transport links such as Paddington Train Station (Bakerloo, Hammersmith & City, Circle, District lines and Heathrow) Edgware Road (Circle, District and Bakerloo lines).

3 Bedrooms : Shower Room : En Suite Bathroom : Reception Room : Kitchen : Porter : Lift : Parking : EPC Rating TBC

| MERCHANT  | SQUARE | EAST |
|-----------|--------|------|
| LONDON W2 |        |      |