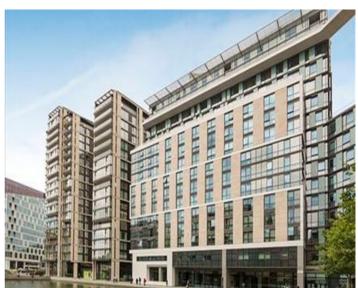

## FLAT 110, 4B MERCHANT SQUARE EAST, LONDON, W2

## £995 pw / £4,312 pm Subject To

This stunning apartment comprises modern living and entertaining space with a beautiful reception room, a modern fully fitted open plan kitchen, three bedrooms, (Master bedroom with en suite), two bathrooms and ample storage space. The apartment is situated on the first floor of this prestigious building which features a concierge service, lift service, and secure underground parking. Residential Land also offer exclusive deals and discounts in local restaurants and gyms specifically to 4B Merchant square tenants. Ask the building manager for more information. The apartment offers easy access to superb transport links such as Paddington Train Station (Bakerloo, Hammersmith & City, Circle, District lines and Heathrow) Edgware Road (Circle, District and Bakerloo lines).

3 Bedrooms : Shower Room : En Suite Bathroom : Reception Room : Kitchen : Porter : Lift : Parking : EPC Rating TBC

| MERCHANT  | SQUARE | EAST |
|-----------|--------|------|
| LONDON W2 |        |      |