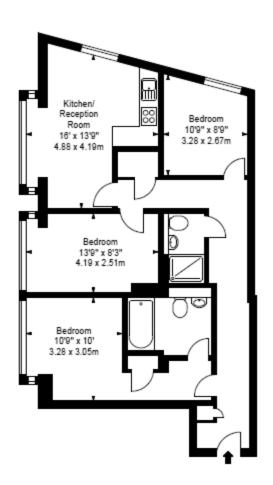

## £995 pw / £4,312 pm Subject To

This stunning apartment comprises modern living and entertaining space with a beautiful reception room, a modern fully fitted open plan kitchen, three bedrooms, (Master bedroom with en suite), two bathrooms and ample storage space. The apartment is situated on the first floor of this prestigious building which features a concierge service, lift service, and secure underground parking. Residential Land also offer exclusive deals and discounts in local restaurants and gyms specifically to 4B Merchant square tenants. Ask the building manager for more information. The apartment offers easy access to superb transport links such as Paddington Train Station (Bakerloo, Hammersmith & City, Circle, District lines and Heathrow) Edgware Road (Circle, District and Bakerloo lines).

3 Bedrooms : Shower Room : En Suite Bathroom : Reception Room : Kitchen : Porter : Lift : Parking : EPC Rating TBC

| MERCHANT  | SQUARE | EAST |
|-----------|--------|------|
| LONDON W2 |        |      |

First Floor

Approx Gross Internal Area\* 803 Sq Ft - 74.60 Sq M