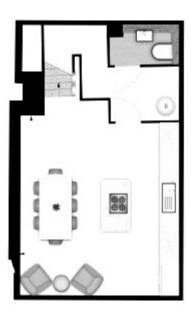

2 Bedrooms : En Suite Shower Room : En Suite Bathroom : Guest WC : Reception Room : Dining Room/Kitchen : Terrace : Lifts : Porter : CCTV : On-site Building Manager : EPC Rating E

LOWER GROUND FLOOR

GROUND FLOOR

APPROX. GROSS INTERNAL AREA \* 1259 Ft \* - 116.96 N \*

Plans Drawn: 01.05.2017