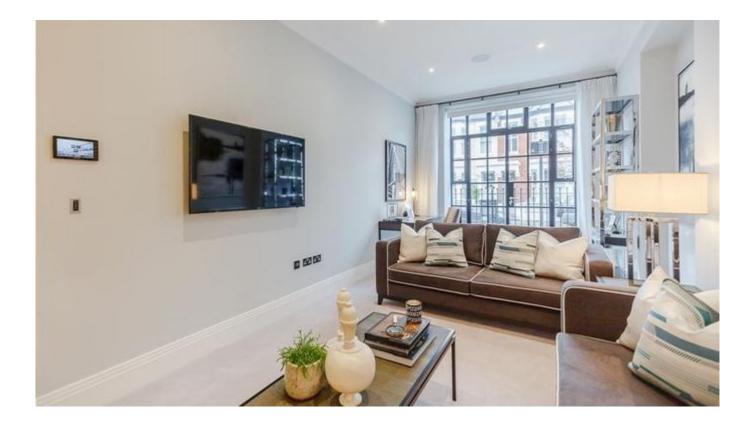

## £1,453 pw / £6,296 pm Subject To

A spectacularly spacious two-bedroom, two-bathroom ground floor apartment with fabulous entertaining basement is available within this newly converted, warehouse style, gated development on the River Thames. On offer is over 1200 sq/ft of luxury living including two bedrooms both with en suite bathrooms, a double reception room opening onto a small private space and a show stopping basement consisting of kitchen/diner and all-round entertaining space complete with WC. The fully fitted Metris Kitchen is complete with Miele appliances including an integrated dishwasher, washer/dryer, full height fridge freezer, oven, hob and integrated extractor fan as well as a Caple wine cooler. The bathrooms comprise of full bathroom suites with underfloor heating whilst the bedrooms boast bespoke mirrored wardrobes and automatic lights which are sure to impress. Further benefits of the apartment include a Crestron audio visual system, a digital video door entry system and pre-wiring for Sky TV. With its riverside location, Palace Wharf is also conveniently close to a number of transport links including Hammersmith Overground and Underground Station, Barons Court, Putney Bridge and Fulham Broadway Underground Stations, along with several regular and varied bus services which further improve accessibility.

2 Bedrooms : En Suite Shower Room : En Suite Bathroom : Guest WC : Reception Room : Dining Room/Kitchen : Terrace : Lifts : Porter : CCTV : On-site Building Manager : EPC Rating E

LOWER GROUND FLOOR

GROUND FLOOR