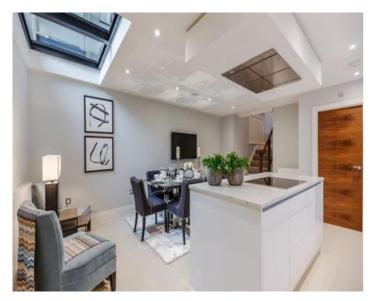

## £1,453 pw / £6,296 pm Subject To

A spectacularly spacious two-bedroom, two-bathroom ground floor apartment with fabulous entertaining basement is available within this newly converted, warehouse style, gated development on the River Thames. On offer is over 1200 sq/ft of luxury living including two bedrooms both with en suite bathrooms, a double reception room opening onto a small private space and a show stopping basement consisting of kitchen/diner and all-round entertaining space complete with WC. The fully fitted Metris Kitchen is complete with Miele appliances including an integrated dishwasher, washer/dryer, full height fridge freezer, oven, hob and integrated extractor fan as well as a Caple wine cooler. The bathrooms comprise of full bathroom suites with underfloor heating whilst the bedrooms boast bespoke mirrored wardrobes and automatic lights which are sure to impress. Further benefits of the apartment include a Crestron audio visual system, a digital video door entry system and pre-wiring for Sky TV. With its riverside location, Palace Wharf is also conveniently close to a number of transport links including Hammersmith Overground and Underground Station, Barons Court, Putney Bridge and Fulham Broadway Underground Stations, along with several regular and varied bus services which further improve accessibility.

2 Bedrooms : En Suite Shower Room : En Suite Bathroom : Guest WC : Reception Room : Dining Room/Kitchen : Terrace : Lifts : Porter : CCTV : On-site Building Manager : EPC Rating E

LOWER GROUND FLOOR

GROUND FLOOR