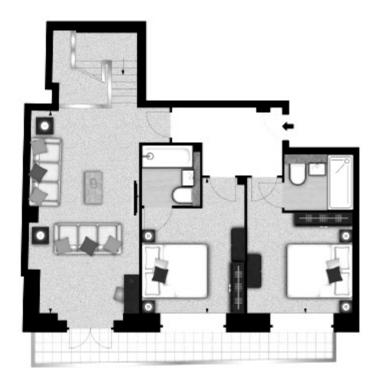

2 Bedrooms : En Suite Shower Room : En Suite Bathroom : Guest WC : Reception Room : Dining Room/Kitchen : Terrace : Lifts : Porter : CCTV : On-site Building Manager : EPC Rating E

LOWER GROUND FLOOR

GROUND FLOOR

APPROX. GROSS INTERNAL AREA \* 1259 Ft \* - 116.96 N \*

Plans Drawn: 01.05.2017