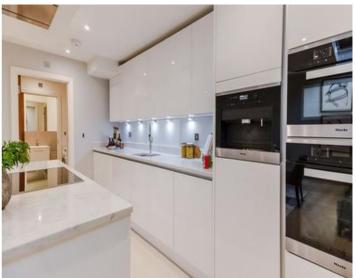

## £1,453 pw / £6,296 pm Subject To

A spectacularly spacious two-bedroom, two-bathroom ground floor apartment with fabulous entertaining basement is available within this newly converted, warehouse style, gated development on the River Thames. On offer is over 1200 sq/ft of luxury living including two bedrooms both with en suite bathrooms, a double reception room opening onto a small private space and a show stopping basement consisting of kitchen/diner and all-round entertaining space complete with WC. The fully fitted Metris Kitchen is complete with Miele appliances including an integrated dishwasher, washer/dryer, full height fridge freezer, oven, hob and integrated extractor fan as well as a Caple wine cooler. The bathrooms comprise of full bathroom suites with underfloor heating whilst the bedrooms boast bespoke mirrored wardrobes and automatic lights which are sure to impress. Further benefits of the apartment include a Crestron audio visual system, a digital video door entry system and pre-wiring for Sky TV. With its riverside location, Palace Wharf is also conveniently close to a number of transport links including Hammersmith Overground and Underground Station, Barons Court, Putney Bridge and Fulham Broadway Underground Stations, along with several regular and varied bus services which further improve accessibility.

2 Bedrooms : En Suite Shower Room : En Suite Bathroom : Guest WC : Reception Room : Dining Room/Kitchen : Terrace : Lifts : Porter : CCTV : On-site Building Manager : EPC Rating E

LOWER GROUND FLOOR

GROUND FLOOR