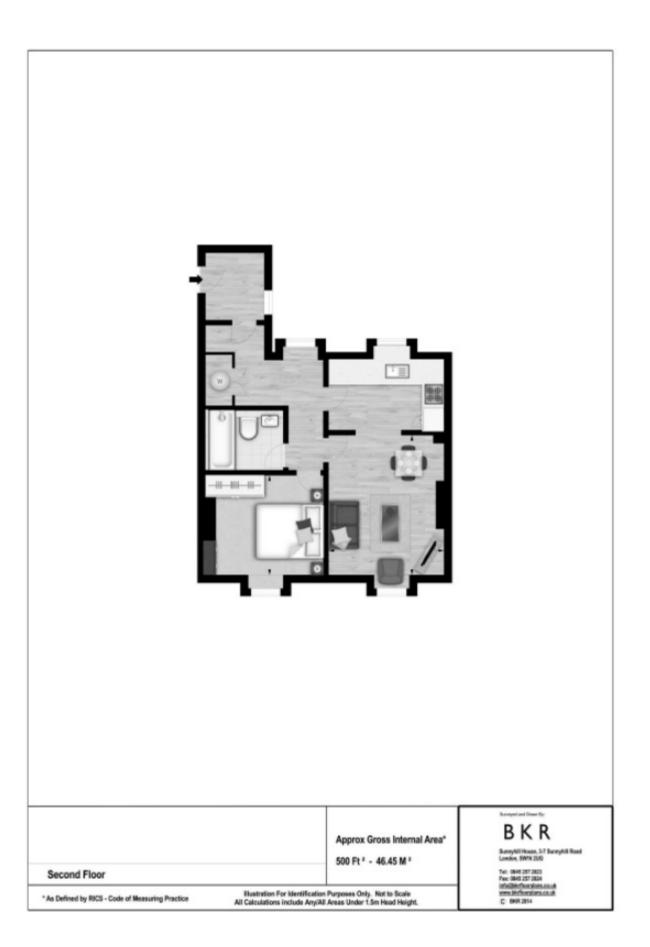

## £595 pw / £2,578 pm Subject To

We are pleased to offer this second floor, one bedroom modern apartment in this red brick period apartment building in the heart of fashionable Marylebone. Comprising of a reception room with double doors, leading to a recently installed fitted kitchen, and a double bedroom and ample storage. All of our tenants benefit from a dedicated on-site or building manager who is on hand to assist with any property related issues. We also employ a dedicated team of maintenance experts and provide a

#### Bedroom : Bathroom : Reception Room : Kitchen : EPC Rating TBC