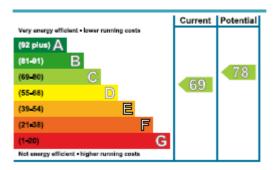

 $3 \; Bedrooms: 2 \; En \; Suite \; Shower \; Rooms: Bathroom: Guest \; WC: Reception \; Room: Garden: EPC \; Rating \; C$ 

Lower Ground & Ground Floor

\*As Defined by RICS - Code of Wessuring Practice