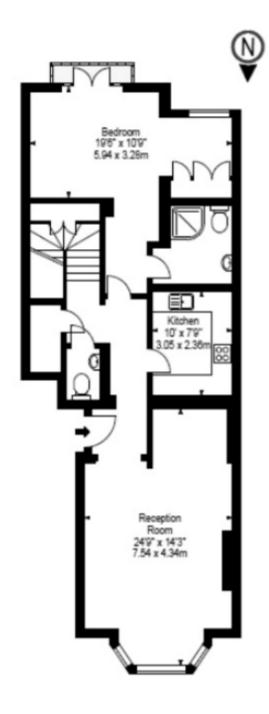

 $3 \; Bedrooms: 2 \; En \; Suite \; Shower \; Rooms: Bathroom: Guest \; WC: Reception \; Room: Garden: EPC \; Rating \; C$ 

Lower Ground & Ground Floor

\*As Defined by RICS - Code of Wessuring Practice

Approx Gross Internal Area\*

1444 Sq Ft - 134.15 Sq M

1444 Sq Ft - 13