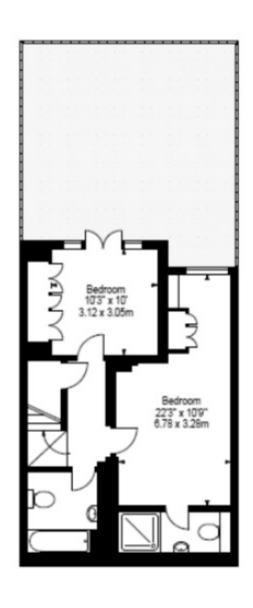

 $3 \; Bedrooms: 2 \; En \; Suite \; Shower \; Rooms: Bathroom: Guest \; WC: Reception \; Room: Garden: EPC \; Rating \; C$ 

Lower Ground & Ground Floor

\*As Defined by RICS - Code of Wessuring Practice

Approx Gross Internal Area\*

1444 Sq Ft - 134.15 Sq M

1444 Sq Ft - 13