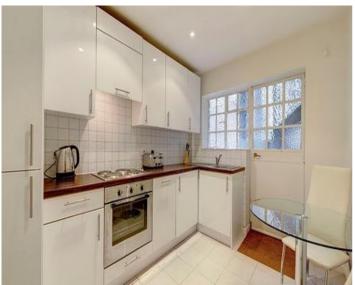

#### £915 pw / £3,965 pm Subject To

A spacious, first floor, 860sqft two double bedroom apartment, located in the heart of Chelsea available to rent. The flat comprises two double bedrooms, and a good sized reception/dining room. The flat also benefits from two bathrooms, one being a shower room and another well proportioned bathroom, to include a shower over bath. The property is available to rent furnished or unfurnished and is located in the portered building with beautiful communal gardens.

 ${\bf 2}\; Bedroom: Bathroom: Room: Reception\; Room: Kitchen\; Room: Porter: Communal\\$ 

Gardens: Lift: EPC Rating D