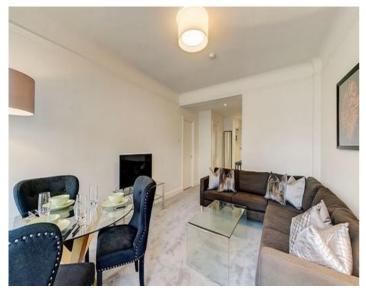

#### £915 pw / £3,965 pm Subject To

A spacious, first floor, 860sqft two double bedroom apartment, located in the heart of Chelsea available to rent. The flat comprises two double bedrooms, and a good sized reception/dining room. The flat also benefits from two bathrooms, one being a shower room and another well proportioned bathroom, to include a shower over bath. The property is available to rent furnished or unfurnished and is located in the portered building with beautiful communal gardens.

 ${\bf 2}\; Bedroom: Bathroom: Room: Reception\; Room: Kitchen\; Room: Porter: Communal\\$ 

Gardens: Lift: EPC Rating D