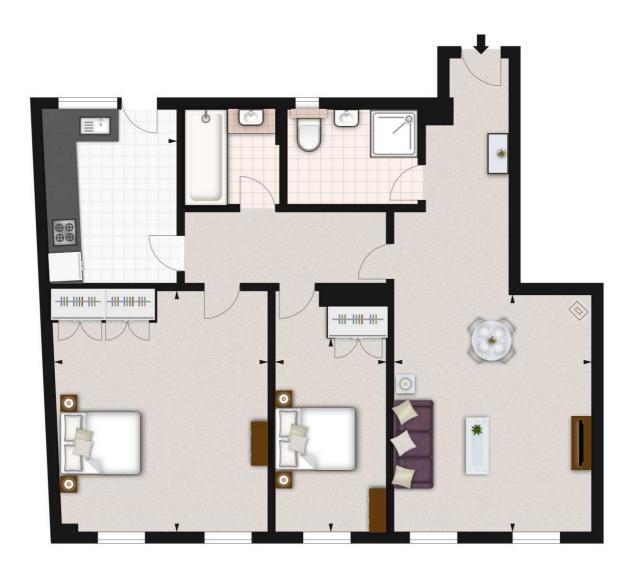

#### 22 PELHAM COURT, SW3

APPROX. GROSS INTERNAL AREA  $^{\star}$  860 Ft  $^{2}$  - 79.89 M  $^{2}$ 

ILLUSTRATION FOR IDENTIFICATION PURPOSES ONLY. NOT TO SCALE \* As Defined by RICS - Code of Measuring Practice

FIRST FLOOR