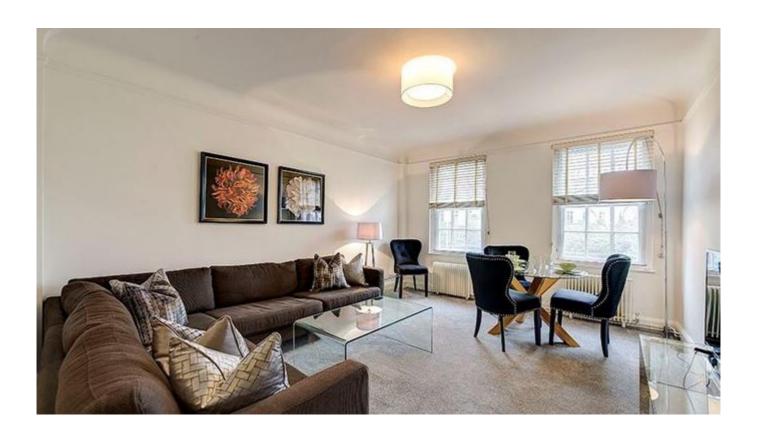

#### £915 pw / £3,965 pm Subject To

A spacious, first floor, 860sqft two double bedroom apartment, located in the heart of Chelsea available to rent. The flat comprises two double bedrooms, and a good sized reception/dining room. The flat also benefits from two bathrooms, one being a shower room and another well proportioned bathroom, to include a shower over bath. The property is available to rent furnished or unfurnished and is located in the portered building with beautiful communal gardens.

 ${\bf 2}\; Bedroom: Bathroom: Room: Reception\; Room: Kitchen\; Room: Porter: Communal\\$ 

Gardens: Lift: EPC Rating D